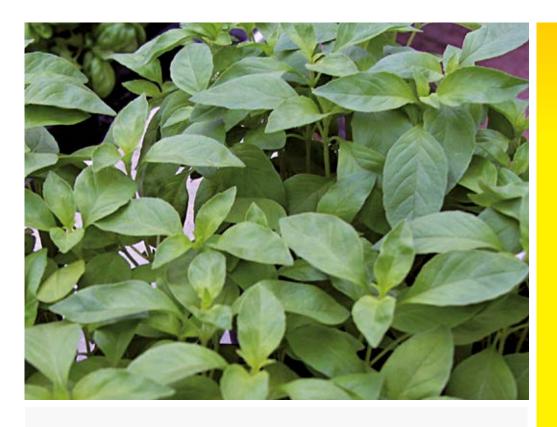

## Lemona

## **Basil**

- Fine-leaved
- Fast-growing
- Clear lemon aroma
- Suitable for pot production.

For further information consult your local distributor, nursery or Terranova Seeds representative.

**Sales Order** (02) 9616 1288